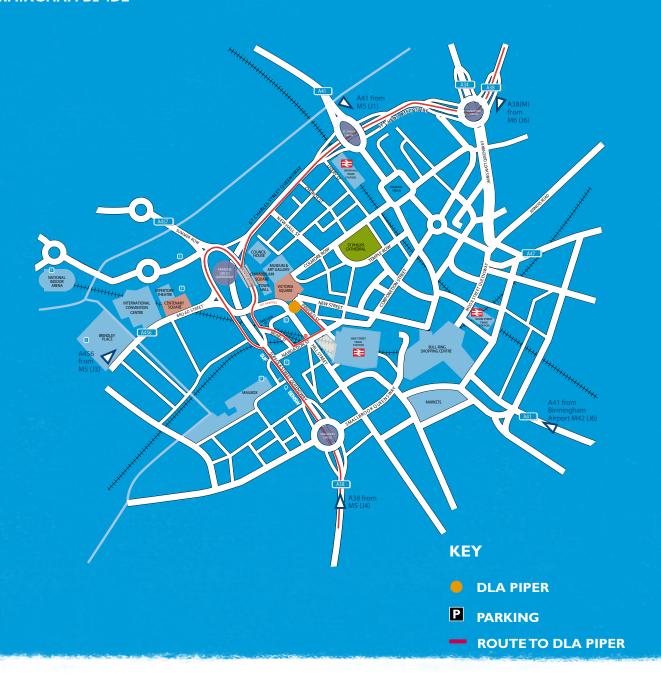

# **HOW TO GET HERE**

**EVERYTHING MATTERS** 

## **CARS**

Client parking is available for advance booking only. There are numerous long and short stay car parks in close proximity to the office, as indicated on the map.

# DIRECTIONS

VICTORIA SQUARE HOUSE, VICTORIA SQUARE, BIRMINGHAM B2 4DL

### **DIRECTIONS TO THE CLIENT CAR PARK**

From the M6, come off at Junction 6

Take the A38(M) towards Birmingham

Stay on the A38 going over the flyover and under St Chads Queensway

Upon exiting the tunnel, filter left on to Great Charles Street

Go straight over the traffic lights, then take the first left at Paradise Circus island on to Suffolk Street Queensway

Take the first left on to Brunel Street, then at the T-junction take a left into Navigation Street

Go straight over the traffic lights and take a left on to Pinfold Street and you will see the car park entrance on your left - large blue gates.

### **DIRECTIONS FROM THE SOUTH**

Join the M6 northbound at Junction 7a and then follow directions as per M6

### **DIRECTIONS FROM NEW ST STATION**

From platforms 2-11, follow signs for the **Victoria Square Exit** 

You will come out at the bottom of Pinfold Street cross over at the pedestrian crossing.

Walk up Pinfold St into Victoria Square

Follow the path around to the left into the square itself.

The entrance to Victoria Square House is opposite the Iron Man Statue